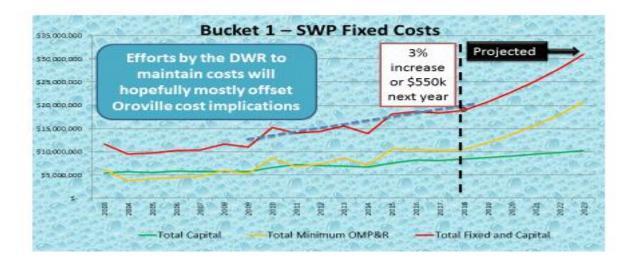

The Agency is proactively monitoring and assessing a multitude of important issues and opportunities in order to optimize its long-term strategic position in the face of these evolving challenges. Concerning projections of substantial DWR cost increases in upcoming years require thoughtful analysis, including weighing potential mitigation measures and options available to the Agency that will be required to cover these additional costs. Furthermore, the Agency continues to prioritize limited capital project investment along with careful scrutiny of strategic feasibility studies initiated to avoid lost opportunities for the Agency, all while actively pursuing and securing sources of available future funding.