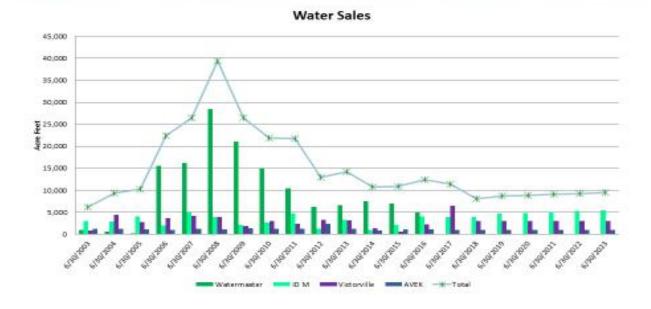

eyond are unknown. The budget assumes that future allocations plus carryover water will be sufficient to support water sales demand for all other customers. However, because of the total drop in water sales as a result of the drop in sales to Watermaster, MWA will be evaluating alternative sources of revenue to cover the debt service for the Dudley Ridge Table A water purchase from 2009. This debt has historically been paid by the Reliability Assessment portion of the water rate charged to customers (see section below on Variable Rate/Water Purchases). The work being performed by Raftelis in connection with increasing DWR costs will also include an analysis of this debt service and alternative paths the Board may choose.

# Water Sales Flat With Low Pumping Anticipated In The Near Future



### **Multi Year Water Pool Sales**

In addition to water sales internally, the Agency has been participating in a Multi-Year Water Pool program with DWR to sell water above what is needed locally to other State Water Contractors. The first agreement to sell covered 2013 and 2014. In 2013, the Agency was able to sell water out of carry over that was available in San Luis Reservoir. This netted the Agency over \$16 million. In 2015, allocations were at just 20%, so the Agency chose not to sell water in that year. In 2017, allocations are at 85%.

# **Expenditure Projections**

### State Water Project/Department of Water Resources Fixed Costs

The Department of Water Resources (DWR) Fixed Costs are difficult to anticipate, due largely to the unknowns on the State Water Project system as a