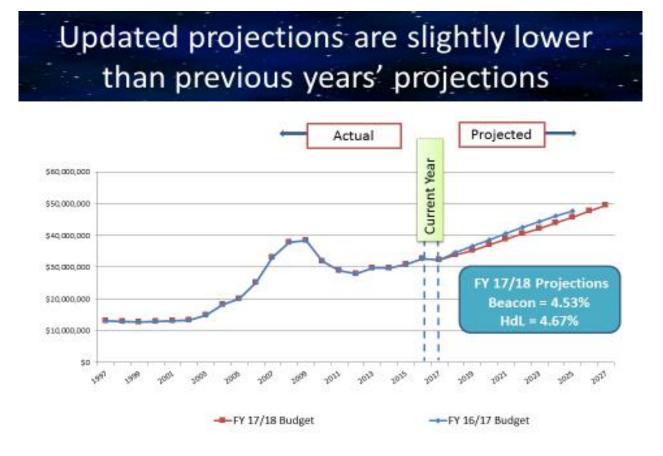

The region's economic climate continues to improve providing necessary funding for the initiatives outlined in this year's budget. Property tax remains the Agency's primary source of income, and assessed value growth continues to rebound steadily from the 2007-2008 Great Recession and financial crisis lows. Beacon Economics 2017-18 fiscal year forecast of 4.53% assessed value growth continues to support evidence of the region's recovery, with moderate growth averaging in the range of 4-5% throughout the remainder of their 10-year forecast. Economic indicators supporting this outlook include continued growth in the labor market and improved employment statistics, increased consumer spending, and new residential and commercial construction activity. HdL Coren & Cone also anticipates improved development in the local real estate economy for the coming year, including the restoration of additional properties currently subject to the Prop. 8 temporary decline-in-market valuation process brought on by the financial crisis.