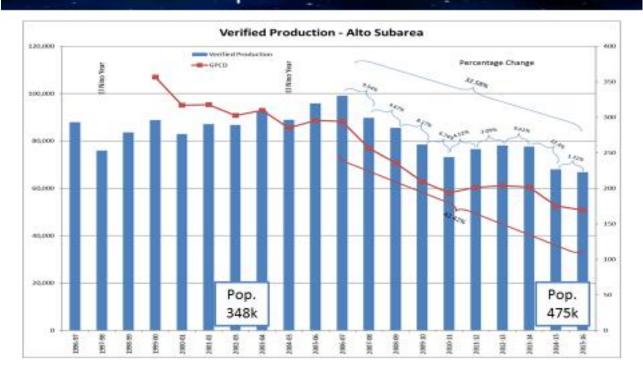

Last year, the Agency's 2016-2017 budget totaled \$51.0 million with a projected reserve balance of \$51.9 million that included programs and initiatives outlined in the Mojave Integrated Regional Water Management Plan adopted in 2014. The IRWMP directives included capital projects, planning efforts, feasibility studies, and enhanced community partnerships aimed at identifying, evaluating and prioritizing resources that will best meet the challenges facing the Agency and its stakeholders in the coming years. Activities and projects funded last year include completion of