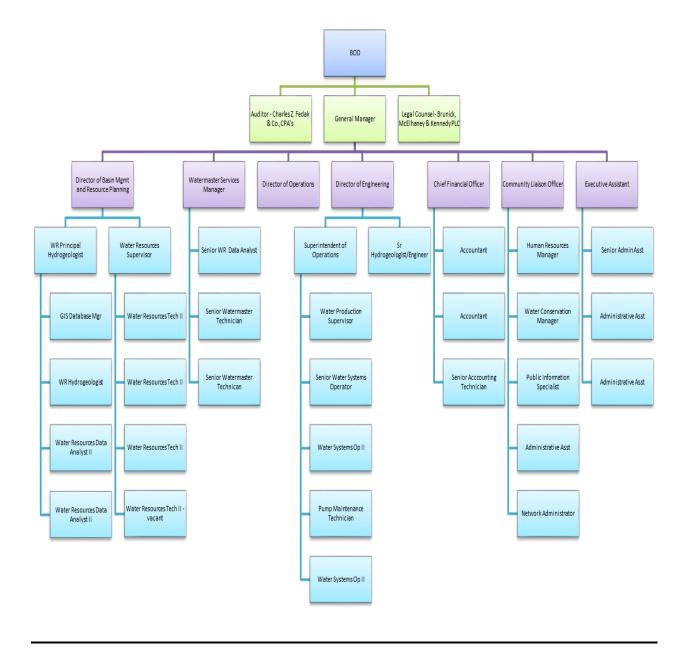

hey submitted. Line items in the department budget can be modified during the year; however the total departmental budget cannot be exceeded without the Chief Financial Officer and General Manager's approval.

In addition, the budget provides the annual authorization for employee pay. The Fiscal year 2017/2018 Budget includes a 3% adjustment in pay ranges (increasing potential future pay, not to be confused with actual pay raises), and a merit pool amount of 5% that will be allocated to employees based on performance. In addition, employees now contribute 100% of their share of retirement benefits. The following pages include the organization chart for the Fiscal Year 2017/2018 as well as a list of positions and salary ranges reflecting the adjustment in ranges.

# **Organization Chart**



# Salary Schedule

|              |                |                  |        |        | Ellet            | , live. Ji   | IIY 1, 20      | 17 (Fisc          | ai 2017      | 2018)            |          |                    | 1 Dette            |             |
|--------------|----------------|------------------|--------|--------|------------------|--------------|----------------|-------------------|--------------|------------------|----------|--------------------|--------------------|-------------|
|              | IVI            | onthi            | y Rate |        |                  |              |                | 3.00%             |              |                  |          | Annua              | al Rate            | New         |
|              | <b>C</b> = m   |